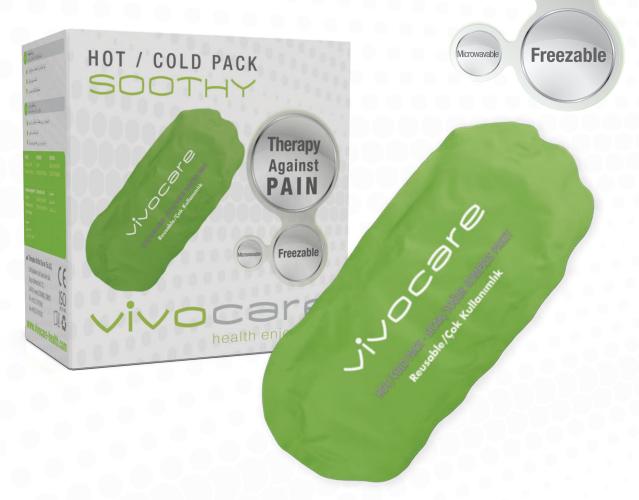

## SOOTHY

#### Reusable Pack - HOT / COLD

SOOTHY is used to treat pain by applying both hot and cold. The special covering provides comfortable treatment by preventing direct contact with the wounded area during both hot and cold applications.

- 1 It can be cooled or heated in microwave
- Provides effective relief from muscular pain and helps reduce swelling
- 3 Great for treating a wide range of tissue injuries
- 4 Reusable