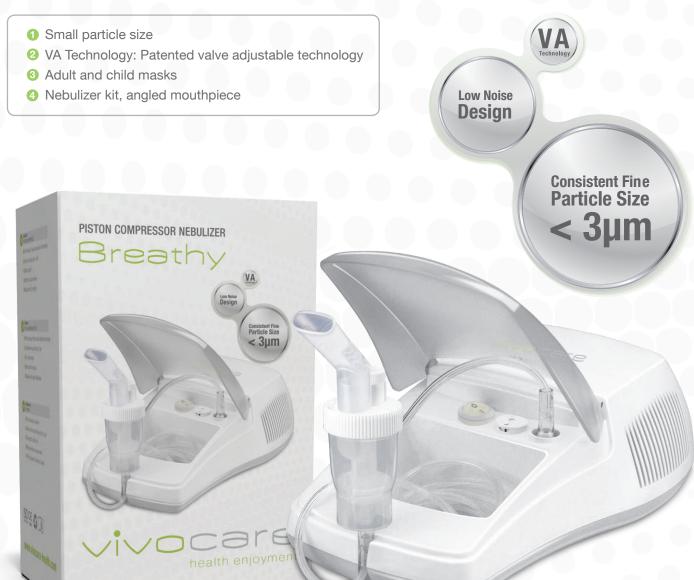

### BREATHY

#### **Nebulizer - PISTON COMPRESSOR TYPE**

The proprietary adjustable valve is able to deliver medications of different viscosity level according to every user's conditions without exchanging parts. The Valve Adjustable Technology (VAT) bottle allows users to adjust different levels of nebulization rate 0.15 (closed) / 0.5 (fully opened) ml/min at consistent particle size. Higher nebulization rate (fully opened) is for higher viscosity medications and higher breathing capacity user while lower nebulization rate with closed valve will be more appropriate for kids/infants with lower breathing capacity.