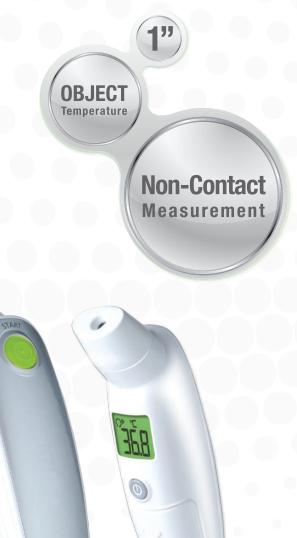

#### **Digital Thermometer - NON-CONTACT INFRARED**

SPEEDY non-contact temple thermometer has been clinically tested in several big teaching hospitals based on the protocol of ASTM E1965-98:2009 regulatory standard, covering sufficient febrile and normal body temperature subjects with satisfied clinical repeatability and measuring accuracy comparing to the concurrent oral temperature measurement reading.

1 second measurement (ASTM E1965-98:2009)

INFRARED THERMOMETER

1"

Non-Contact Measurement

health enjoyment

OBJECT

- 2 Body, object and room temperature
- 6 Fever alarm
- 4 9 memories
- 6 Backlight