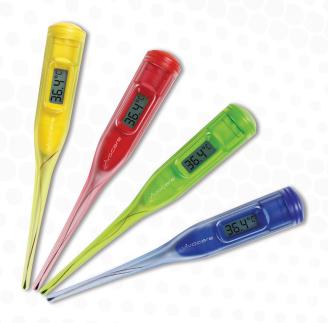

#### **Digital Thermometer – PEN TYPE**

SHINY is an anti-allergic thermometer. It does not include mercury and any metal components. You can measure the temperature in several parts on your body (Oral, axillar, rectal).

- 100% water resist
- 2 Fever alarm
- 3 Last measurement memory
- 4 Measurement start/finish alarm
- 6 Auto power OFF
- 6 4 colors