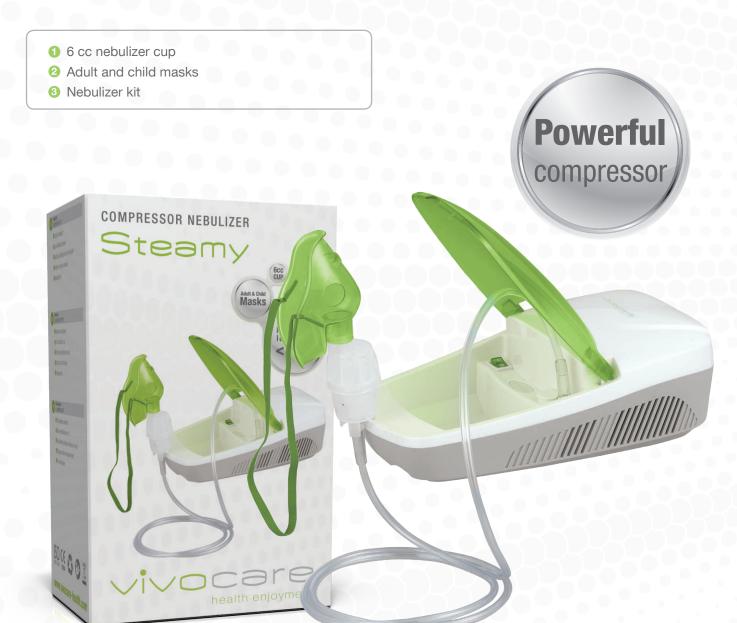

## STEAMY

#### **Nebulizer - COMPRESSOR TYPE**

STEAMY is a simple and easy to use nebulizer with a powerful compressor. It's designed to deliver the prescribed medication solution to treat patient respiratory disorders, such as asthma, allergies and bronchitis. The nebulizer converts the medication solution into an aerosolized mist which is inhaled by the patient through the mouthpiece or masks.