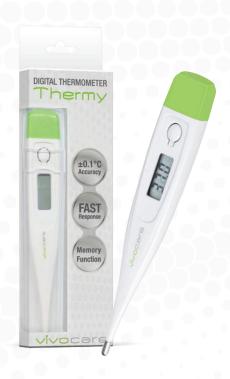

#### **Digital Thermometer - PEN TYPE**

THERMY Digital Thermometer provides quick and highly accurate reading over the body temperature range. It is suitable for oral, rectal and axillary use.

- 1 ± 0.1°C accuracy
- 2 Fast response
- Memory function
- 4 Beeper function
- 6 Auto shut OFF