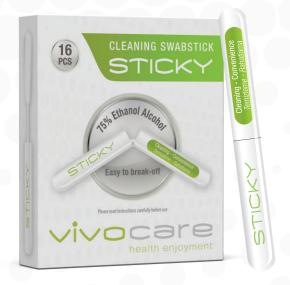

# STICKY

#### **Cleaning Stick**

STICKY is an effective alcohol cleaning stick ensures a quick & clean disinfection of the skin.

1 Cleaning stick containing 75% Ethyl alcohol