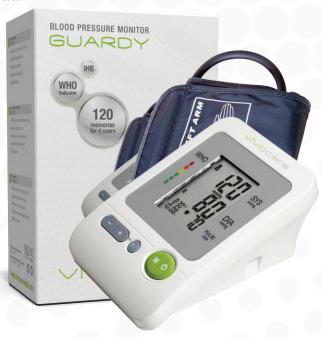

## GUARDY

#### **Blood Pressure Monitor - AUTOMATIC UPPER ARM**

GUARDY can be used by 4 users and is monitoring the risk of Hypertension according to WHO.

- 120 memories with date and time for 4 users
- 2 Irregular Heartbeat Detector (IHB)
- 3 WHO risk category indicator
- 4 Average of last 3 readings
- 6 Auto power off