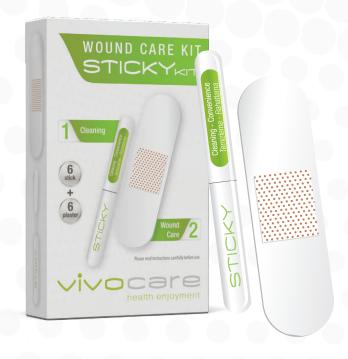

## STICKYkit

#### **Wound Care Kit**

STICKY KIT provides two in one: practical skin cleansing and wound care with its alcohol cleaning stick and band-aid.

- 1 Cleaning stick containing 75% Ethyl alcohol
- 2 Band aid