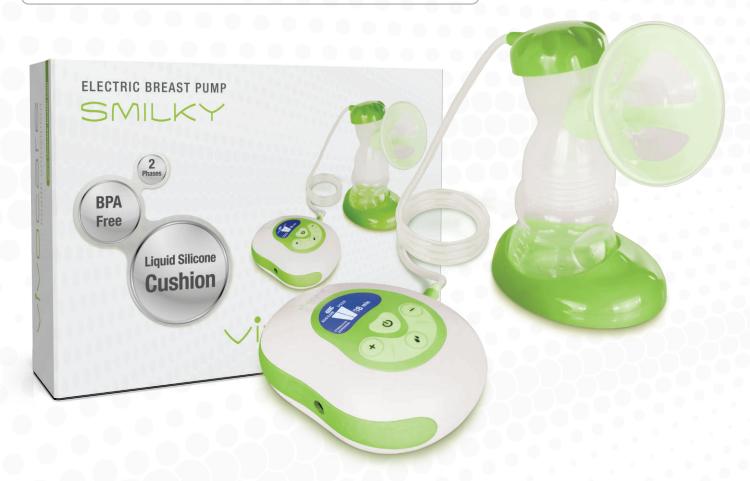

## SMILKY

#### **Breast Pump - ELECTRONIC**

SMILKY electric breast pump is controlled by microcomputer chip. It has 2-phase suction which mimic sucking actions of infant. More milk for baby, more comfortable for Mum. The stimulating speed is fixed and stimulating suction divided into 9 adjustable levels. The expressing speed and suction are divided into 9 adjustable levels. It can mimic baby's sucking rhythm as well as sucking quantity. It can save or run the record of sucking speed and suction setting before hand.

- 1 Adjustable 9 speeds
- 2 Silicone cushion
- BPA free
- 4 LCD screen
- 6 Memory function: Save the setting of last work under standby
- 6 Portable: Adapter & battery operated with lanyard and hook design
- Quiet design