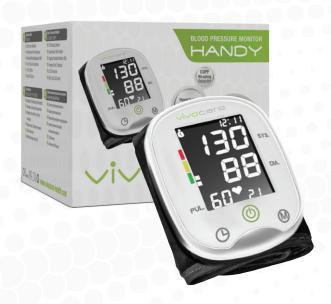

## HANDYultra

#### **Blood Pressure Monitor - AUTOMATIC WRIST**

HANDY ULTRA is a wrist watch device which can be easily hand-carried and is therefore ideally suitable for mobile use. Even in the dark, the attractive large backlighted LCD display allows an easy reading of the accurately measured result.

- Ouff Wrapping Detector
  - 2 Hypertension risk indicator
  - 3 Irregular Heartbeat Detector (IHB)
  - 4 Average of last 3 readings
  - 5 2x120 memories
  - 6 Backlight LCD screen