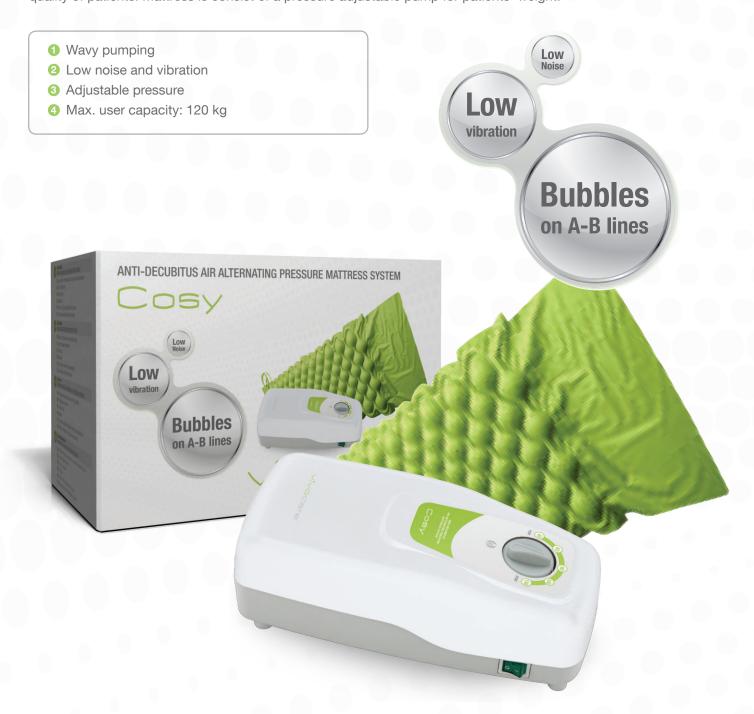

#### **Anti-Decubitus AIR ALTERNATING PRESSURE MATTRESS SYSTEM**

COSY air mattress is ideal for prevention and treatment of patients at low risk of pressure ulcers. It increases life quality of patients. Mattress is consist of a pressure adjustable pump for patients' weight.