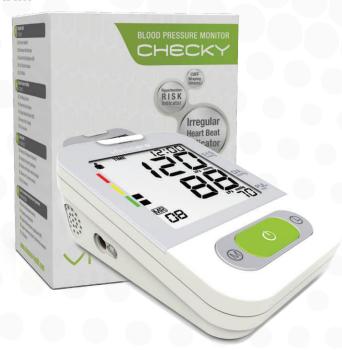

## CHECKYultra

#### **Blood Pressure Monitor - AUTOMATIC UPPER ARM**

CHECKY ULTRA is checking your daily blood pressure accurately and thanks to the big bright LCD, all values can be easily read.

- Wide LCD screen
- 2 Cuff Wrapping Detector
- 3 Hypertension risk indicator
- 4 Irregular Heartbeat Detector (IHB)
- 5 Average of last 3 readings
- 6 2x120 memories