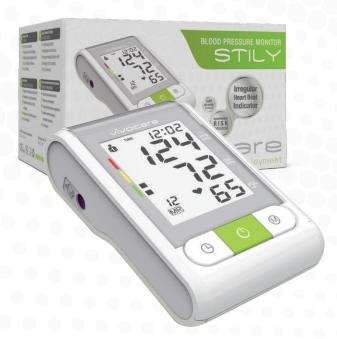

# STILY

#### **Blood Pressure Monitor - AUTOMATIC UPPER ARM**

STILY helps the user to place the cuff correctly around the arm with the "Cuff Wrapping Detector" function. This function improves the fit of the cuff and therefore the measurings are more reliable and accurate.

- Wide LCD screen
- 2 Cuff Wrapping Detector
- 3 Hypertension risk indicator
- 4 Irregular Heartbeat Detector (IHB)
- 5 Average of last 3 readings
- 6 2x120 memories