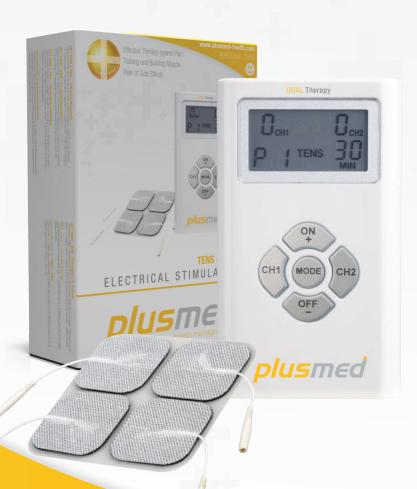

#### **pM-TE01** | TENS + EMS Dual Therapy System – Electrical Stimulator

Plusmed TENS+EMS Dual Therapy System is a dual channel digital TENS/NMES electrical stimulator for active treatment application. Transcutaneous Electrical Nerve Stimulator (TENS) can be used for symptomatic relief of chronic intractable pain. Neuromuscular electrical stimulation (NMES) can be used for relax muscle spasms, prevent or retard disuse atrophy, increase local blood circulation, re-educate muscles or maintain / increase the range of motion.

- 1 8 different therapy programs
- 2 channels
- 6 Low battery indicator
- 4 Adjustable intensity and treatment time
- 5 12-step-timer
- 6 Auto shut-off