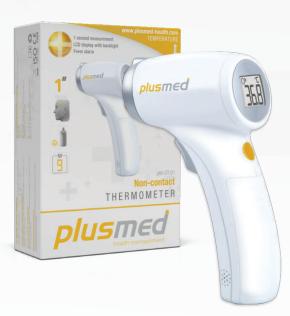

#### **plusSCAN** | Digital Thermometer – Infrared Non-Contact

This multifunctional thermometer measures body and object temperature with infrared technology in 1 second.

- 1 second measurement
- 2 Body and object temperature measurement (Milk in the bottle or room temperature)
- 3 Fever alarm
- 4 Easy to use with large buttons
- 5 Large LCD display
- 6 Low battery indicator
- O °C / ° F switchable