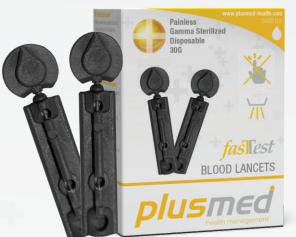

## **fasTTest** | Blood Lancets

Plusmed fasTTest blood lancets are used with lancing device for taking blood sample. Plusmed fasTTest blood lancets are disposable and for single patient use.

- 1 Painless application due to thinness
- 2 Needle gauge: 30G
- More reliable due to gamma sterilization method