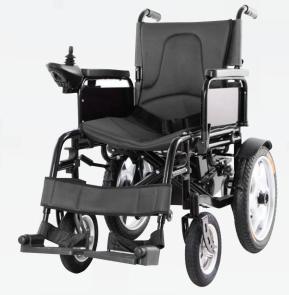

## pM-WCHP | Wheelchair - Battery Powered

pM-WCHP Power Wheelchair is a traditional rear-wheel drive chair that easily maneuvers and negotiates obstacles both inside and outside the home. This compact power wheelchair features simple handling, durability and comfort all in an ultra-sleek design.

- Back angle and height adjust for maximum comfort and support
- 2 Portable cross-brace frame folds for easy transport
- 3 Has a removable seat and seat cover for easy cleaning
- 4 Compact size for tight turning
- 5 Elevating arm and foot rest
- 6 Long-lasting batteries
- 7 Batteries and charger included