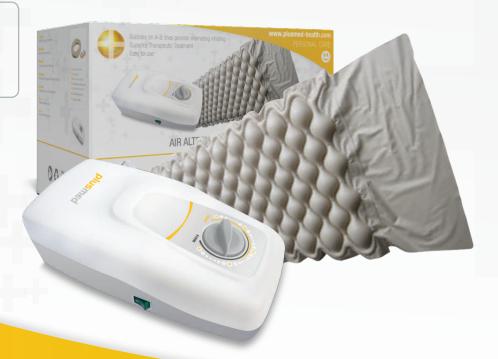

### pM-2012 | Pressure Mattress System – Bubble

This product is intended to help and reduce the incidence of pressure ulcers while optimizing patient comfort. It also provides individual home care setting and long term care of whom suffering from pressure ulcer.

- 1 Easy to use
- 2 Adjustable pressure
- 3 Max weight: 120 kg
- 4 Low noise and vibration