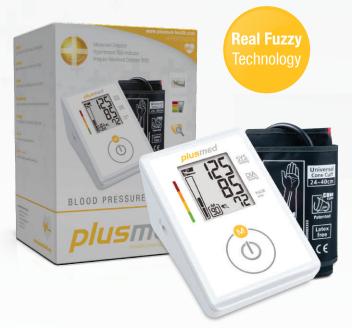

#### **pM-K01K** Blood Pressure Monitor – Automatic/Talking

Based on personal demand the talking function can be switched on or off. The unit offers a full talking guideance from start until the blood pressure is displayed.

- Movement detector
- 2 Hypertension risk indicator
- 3 Irregular Heartbeat Detector (IHB)
- 4 90 memories
- 5 6 languages chooseable
- 6 No calibration needed
- Latex-free patented universal cone cuff