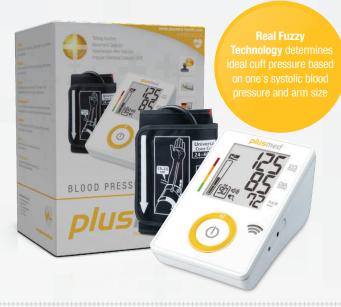

#### **pM-K02** | Blood Pressure Monitor – Automatic

Real Fuzzy Technology determines ideal cuff pressure based on one's systolic blood pressure and arm size. Users no longer need to pre-set the inflation level before measurement. The "Movement Detector" helps reminding the user to remain still and is indicating any body movement during measurement.

- Movement detector
- 2 Hypertension risk indicator
- 3 Irregular Heartbeat Detector (IHB)
- 4 Average of last 3 readings
- 5 90 memories
- 6 Easy to use
- 7 No calibration needed
- 8 Latex-free patented universal cone cuff