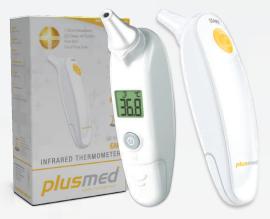

#### pM-T01K | Digital Thermometer – Infrared Ear

This ear thermometer has been clinically tested, covering sufficient febrile and normal body temperature subjects with satisfied clinical repeatability and measuring accuracy comparing to the concurrent oral temperature measurement reading. (WMA, 2008) Simply press and hold the start button, gently rotate the probe inside the ear canal in a circular manner and the most accurate reading will appear.

- 1 second measurement
- 2 Fever alarm
- 3 9 memories
- 4 °C / °F switchable
- 6 Backlight
- 6 Auto shut-off
- Low battery indicator