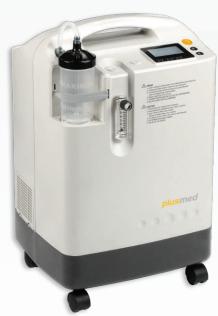

#### **pM-KN01** Oxygen Concentrator – Pressure Swing Adsorption

pM-KN01 Oxygen Concentrator, adopt pressure swing adsorption principle, which can separate oxygen, nitrogen and other gas from the air. As soon as power is connected, the oxygen that meets medical use standards can be separated from air constantly. Planned life of the whole generator reaches up to 20.000 hours. There is no influence on indoor oxygen percent during the generator operating.

- 1 Oxygen Concentration: 93%±3%
- 2 Oxygen Flow: 0-5 L/min
- 3 Outlet Pressure: 0.04-0.07 Mpa
- 4 Alarm: Power failure low & high pressure, low purity
- 6 LCD display