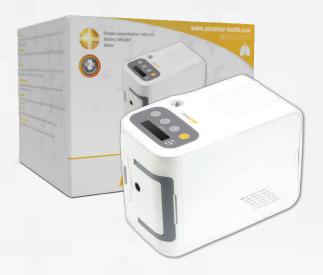

#### **pM-KN03T** Oxygen Concentrator – Portable

pM-KN03T Portable Oxygen Concentrator uses the principle of the pressure swing adsorption technology. The device separates the high-intensity oxygen (90%±3%) continuously from the air at normal temperature, when the power is on. Concentrator can be operated easily and used quickly; the flow of the machine can be adjusted to the preferred level and work for 24 hours nonstop. Oxygen support method is unique and is superior from the other liquefied and high-pressured oxygen systems.

- 1 Oxygen concentration: 93% ± 3%
- 2 Breathing sensor
- 3 Alarms: Low battery, No breathing, High breathing rate Technical failure, Power failure, Low oxygen concentration, High temperature, Maintenance
- Battery charge indicator
- 5 Weight: 3 kg
- 6 Low sound volume
- Carrier bag
- Oual battery
- Vehicle charger