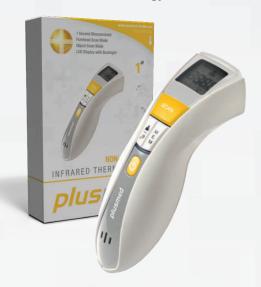

#### **pM-GT01** Telephoto Thermometer – Infrared Non-Contact

This advanced product uses an infrared detector to detect body temperature from the temple for adults&children and can be used both at home and hospitals. The thermometer is designed for practical use. It can also be used to measure any temperature other than human body, such as the room temperature or your baby's milk. This Temple thermometer has been clinically tested in several well-known teaching hospitals based on the protocol of ASTM E1965-98:2009 regulatory standard and is proven to give the same measurement with oral temperature detectors.

- 1 second measurement
- 2 Body (temple), object (bath water, feeding bottle..etc.)
- 3 Auditory fever alarm
- 4 9 memories
- 5 °C / °F switchable
- 6 Auto shut-off
- Low battery indicator
- 3 Telephoto temperature measurement distance within 10cm