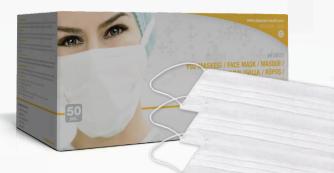

### pM-SW201 | Face Mask – Sterile

The face mask provides high levels of comfort associated to good breathability as well as bacterial and particle filtration. Latex and fiberglass free for reduced risk of toxic reactions such as skin irritation.

- 1 Sterile
- 2 Antiallergic
- 3 Ultrasonic seam
- Soft nose barrett
- 6 Non-Woven
- 6 Ear loop
- 7 2 ply
- 8 No latex and fiberglass