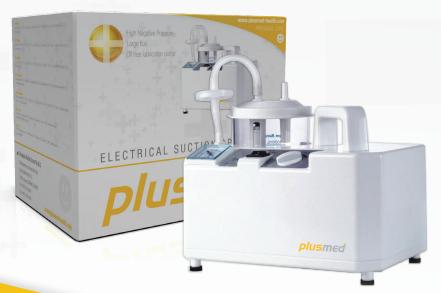

## pM-7E A | Phlegm Suction Unit — Electrical

This portable Phlegm Suction Unit is suitable for use by the patient who has difficulty in phlegm removal due to illness, coma and operation, as well as for aspirating such liquid as pus and blood during the clinical practice. It is the commonly applied medical device with an oil free lubrication pump for use in the emergency room, operation room, and for nursing in sickroom and home health care.

- 1 High negative pressure (18 L/min)
- Oil free lubrication pump
- 3 Embedded liquid holder
- 4 Low noise operation
- 5 Compact and portable design