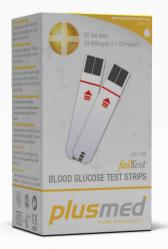

## pM-100 / fasTTest | Blood Glucose Test Strips

Plusmed fasTTest blood glucose test strips are used with the plusmed fasTTest Blood Glucose Meter for quantitatively measuring glucose (sugar) in whole blood obtained from the fingertip, palm and forearm. Plusmed fasTTest Test Strips are for testing outside the body (in vitro diagnostic use).

- 1 For testing glucose in capillary blood
- 2 Tiny blood sample size (0.5 μl)