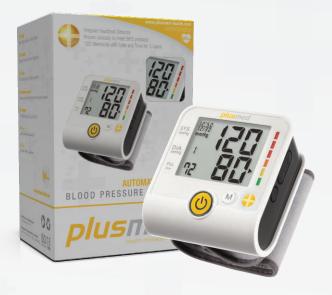

#### **pM-B51** | Blood Pressure Monitor – Automatic Wrist

This device uses the oscillometric method to automatically measure systolic and diastolic blood pressure as well as heart rate. (Wrist circumference: 135-195 mm)

- Irregular Heartbeat Detector (IHB)
- 2 WHO risk category indicator
- 3 120 memories with date and time for 3 users
- 4 Average of the last 3 measurements