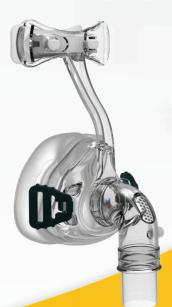

## pM-NM | CPAP Mask - Nasal

pM-NM Nasal CPAP Mask is designed for a comfortable, quiet and flexible use. Due to the minimized contact with the skin, the user has a comfortable feeling during the treatment.

- 1 Adjustable silicone forehead support
- 2 Ventilation
- Oxygen entry port
- 4 Does not contain Latex
- 6 Adjustable clips
- 6 Revolver head elbow