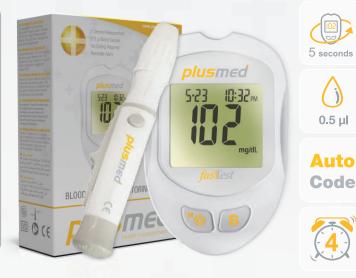

#### pM-100 / fasTTest | Blood Glucose Monitoring System

Recognized for its ease of use and quick response time, Plusmed fasTTest blood glucose monitoring system is designed to process accurate results utilizing only a small amount of blood for in vitro diagnostics. Plusmed fasTTest blood glucose monitoring system is intended for use in the home and in professional settings to monitor whole blood glucose levels obtained from the fingertip, palm and forearm. Backlight design enables people to read the test result even in the dark.

- 1 5 seconds measurement
- 2 0.5 µl blood sample
- 3 Auto-code system
- 4 reminder alarms
- 5 300 memories
- 6 Transfer to PC
- 7 Big LCD screen with backlight
- 3 Hypoglycemic & Hyperglycemic indicator alarms
- 9 7-14-30 days average results
- 10 "Hi" and "Lo" range settings
- 1 Alternative site testing