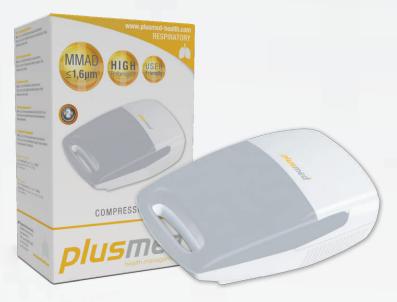

## pM-N03 | Piston Compressor Nebulizer

Thanks to its strong compressor and easy handling, it provides a quick, secure and practical treatment. It delivers the required medicine reliable to the airways and provides immediate relief.

- Small particle size
- 2 Compact design
- 3 Quiet operation
- 4 Nebulizer kit, mouthpiece