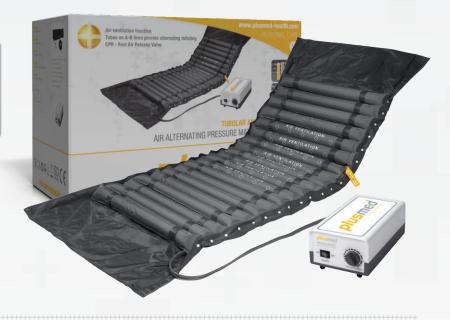

## pM - AD01 | Pressure Mattress System - Tubular

It is a tubular mattress system which can be used easily. The product provides the treatment of pressure ulcers. For emergent CPR, please pull the CPR yellow strip outside quickly to reduce the air fast.

- 1 Air ventilation function
- 2 Adjustable pressure
- 3 Easy fixing on bed frame with hooks
- Superior healing effect