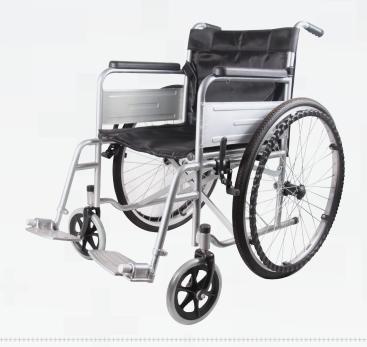

#### pM-WCH | Wheelchair - Manuel

This wheelchair gives you freedom and makes your life easier. It is easy-to-use and comfortable.

- 1 Foldable chassis
- 2 Leather seat and backrest cushion
- 3 Steel body