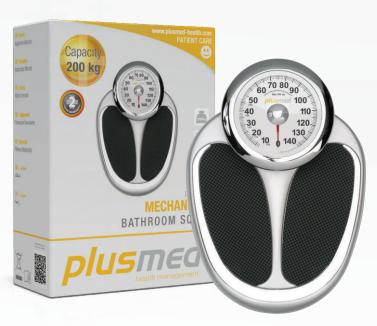

## pM-8709 | Bathroom Scale - Mechanical

pM-8709 Mechanical Bathroom scale allows you to evaluate your body weight accurately. In addition to home use, this sturdy model has gained the appreciation of doctors for use in their clinics.

- 1 High quality chrome plating
- 2 Gives accurate and consistent readings
- 3 Large dial and platform
- 4 Maximum capacity: 200 kg