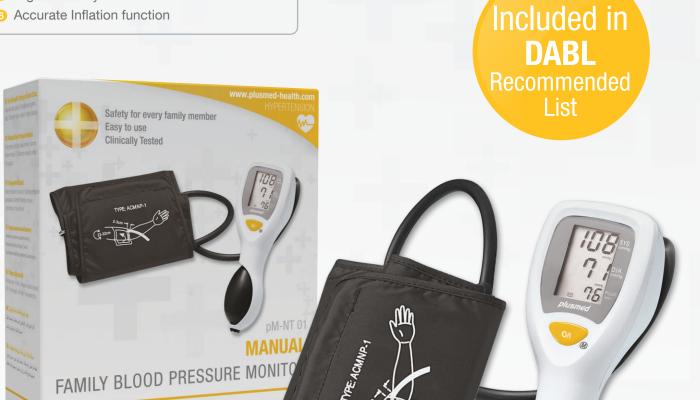

#### **pM-NT01** Blood Pressure Monitor – Semi-Automatic

This device provides safety measurement for all adults and pregnant woman with pre-eclampsia. Additionally, it is equipped with an "over-inflation" warning. This warning allows ideal cuff pressure for accurate measurement.

- 1 Blood pressure and pulse measurements
- 2 Automatic deflation
- 3 Last measurement memory
- 4 Oscillometric measuring method
- 5 High accuracy
- 6 Accurate Inflation function

SUITABLE for use during pregnancy and PRE-ECLAMPSIA