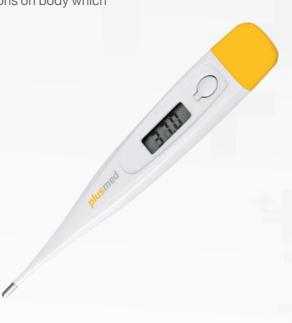

#### pM-101 Digital Thermometer – Pen Type

This thermometer can measure the temperature in various locations on body which maintain a fairly stable temperature (oral, axillary, rectaly).

- 1 ± 0.1°C accuracy
- 2 60 seconds measurement
- 3 Last reading memory
- 4 Beeper function