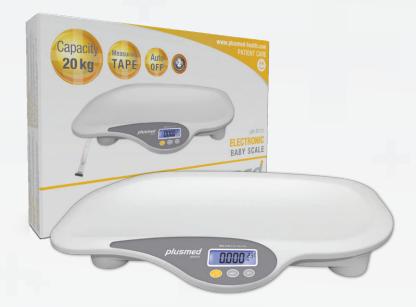

#### pM-BS01 | Baby Scale - Electronic

Baby Scale measures both your baby's weight and length for you. With this scale, it is so easy to keep track of your baby's physical development. It can be used both at home and hospitals.

- 1 Capacity: 20 kg / 44 lb
- 2 Graduation: 5 g / 0,01 lb
- 3 Measuring tape for length measurement
- 4 10 memories
- 5 Stabalizer function for active babies
- 6 Displays room temperature °C /°F
- 7 Auto OFF
- 8 Blue LCD backlight