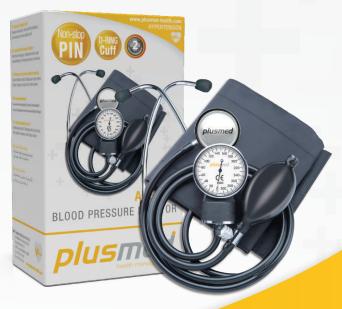

#### pM-A01S | Sphygmomanometer – Aneroid

Blood pressure measurements with the pM-A01S is done using the cuff / stethoscope listening method. It provides more reliable measuring.

- 1 300 mmHg non-stop pin manometer
- 2 D-Ring nylon cuff
- Heavy duty metal gauge
- 4 Lightweight exterior single head stethoscope
- 5 Chrome plated brass air relief valve