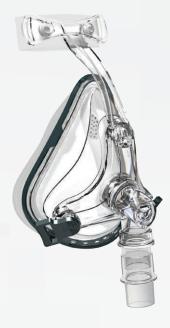

## pM-FM | CPAP Mask - Full Face

pM-FM Face CPAP Mask is comfortable flexible and quiet as it is designed to minimize the contact with the skin, which provides a comfortable feeling to the user during the treatment.

- Anti-asphyxia valve
- 2 Adjustable silicone forehead support
- 3 Two sided ventilation
- Oxygen entry port
- 5 Does not contain latex
- 6 Adjustable clips
- Revolver head elbow