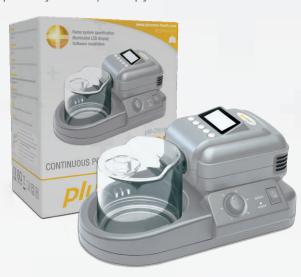

#### pM-CP01 / pM-CP01 PLUS | CPAP / CPAP with Humidifier — Continuous Positive Airway Pressure

Obstructive sleep apnea occurs when the upper airway becomes narrow as the muscles relax naturally during sleep. This reduces oxygen in the blood and causes arousal from sleep. The CPAP machine stops this phenomenon by delivering a stream of compressed air (created by motor) via a tube to a face mask through the airway to patient's lung so that unobstructed breathing becomes possible, therefore reducing and/or preventing apneas and hypopneas. Therefore the CPAP is the best choice to OSA (Obstructive Sleep Apnea Syndrome) therapy.

- 1 Pressure range: 3 20 cmH<sub>2</sub>O
- 2 Alarm signaling the removal of the mask
- 3 Advantage of easy installation
- 4 0-60 min ramp time
- 6 Lightweight
- 6 Quiet operation
- 6 level temperature adjustment
- 8 Lighted LCD screen
- Optional: Humidifier (Contains in pM-CP01 PLUS)