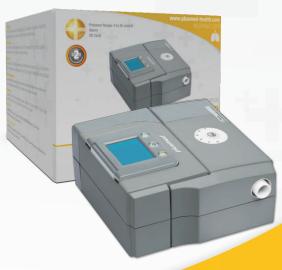

#### pM-AP01 PLUS | Auto CPAP with Humidifier – Ventilator

Designed to provide the user with a comfortable sleep, pM-AP01 Auto CPAP offers all kinds of details for tracking the treatment parameters, and as an extremely technological product, it is equipped with alarm and warning systems and provides simplicity, safety and comfort to the user.

- 1 Pressure range: 4 20 cmH<sub>2</sub>O
- 2 Modes: CPAP, APAP
- 3 4G SD card
- 4 Alarms: The mask is removed, power failure
- 5 Warnings: Device error, card error, filter replacement time
- 6 A-Flex, C-Flex
- 0-45 min ramp time
- 8 Quiet operation
- Automatic turn on/off
- Humidifier tank integrated into the device
- 10 Touch-operated, LED humidifier adjustment button
- Wide, lighted LCD screen