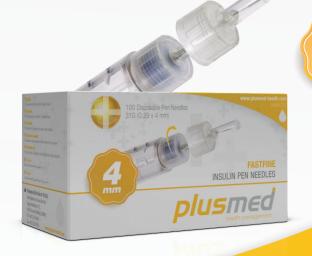

#### **FASTFINE** Insulin Pen Needles

Plusmed FASTFINE insulin pen needles are used with insulin pens. Insulin pen needles come in a variety of lengths and widths to suit all body types. From 8 mm to 4 mm the needle length you choose is likely to be dictated by your size, children being likely to benefit from the shorter 4 mm size. Each pen needle is embedded in a plastic hub that can attach to the pen.

- 1 Sterile
- 2 Disposable
- Fits all insulin pens
- 4 Non toxic, non pyrogenic
- Silicon coated tip
- 6 Available in 4 different sizes
  - 31G (0.25 X 4 mm)
     32G (0.23 X 4 mm)
  - 31G (0.25 X 6 mm)
  - 31G (0.25 X 8 mm)