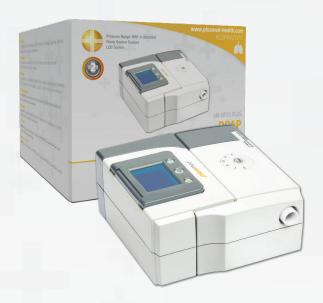

#### pM-BP35 / pM-BP35 PLUS | BiPAP / BiPAP with Humidifier

pM-BP35 BiPAP series offer the best solution for the need of high pressure with a pressure of 35 cmH<sub>2</sub>O. While providing respiration with minimum effort thanks to the improved breathing compatibility technology without tiring the user. Furthermore, it supports the healthcare professionals with detailed analysis and an integrated reporting program.

- 1 Pressure range: IPAP: 4-35 cm H<sub>2</sub>O, EPAP: 4-20 cmH<sub>2</sub>O
- 2 Modes: CPAP, S, S/T, T
- 3 4G SD card
- 4 Alarms: Apnea, high/low respiration rate, the mask is removed, low ventilation, power failure
- 5 Warnings: Device error, card error
- 6 C-flex
- 7 Trigger
- 3 0-45 min ramp time
- 9 Automatic leakage compensation
- Quiet operation
- Graphic data screen
- Humidifier tank integrated into the device
- <sup>®</sup> Touch-operated, LED humidifier adjustment button