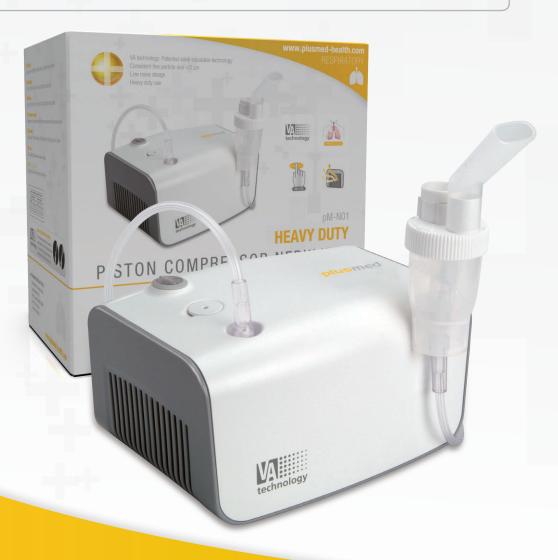

## pM-N01 | Piston Compressor Nebulizer - Heavy Duty

The proprietary adjustable valve is able to deliver medications of different viscosity level according to every user's conditions. The Valve Adjustable Technology (VAT) bottle allows users to adjust different levels of nebulization rate 0.15 (closed) / 0.5 (fully opened) ml/min at consistent particle size. Higher nebulization rate (fully opened) is for higher viscosity medications and higher breathing capacity user while lower nebulization rate with closed valve will be more appropriate for kids/infants with lower breathing capacity. VAT is recommended for respiratory disorders such as Chronic Obstructive Pulmonary Disease (COPD) and asthma as well as intensive use in general.

- Small particle size
- 2 Patented Valve Adjustable Technology
- 3 Consistent fine particle size for efficient respiratory treatment
- 4 Fine ventilation design to ensure heavy duty use
- 6 Powerful piston compressor
- 6 Built-in nebulizer holder
- 7 Mouthpiece and masks for adult and child included