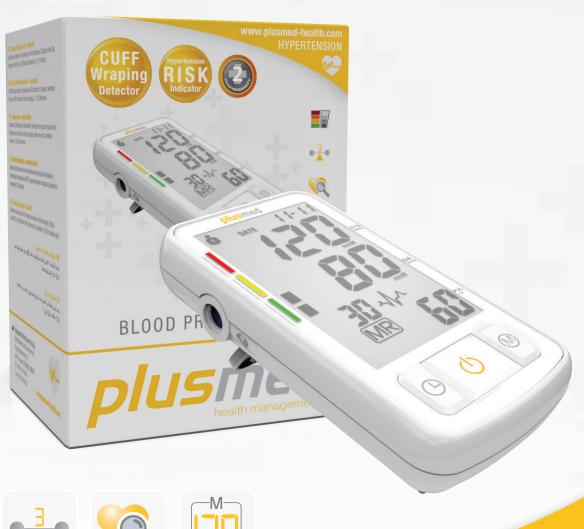

## **pM-K04 Smart** | Blood Pressure Monitor – Automatic

Thanks to the "Cuff Wrapping Detector" function, the user is able to place the cuff correctly on the arm. This function improves the fit of the cuff and therefore the measurings are more reliable and accurate.

- 1 Wide LCD screen
- 2 Cuff Wrapping Detector
- 3 Hypertension risk indicator
- 4 Irregular Heartbeat Detector (IHB)
- 5 Average of last 3 readings
- 6 2x120 memories