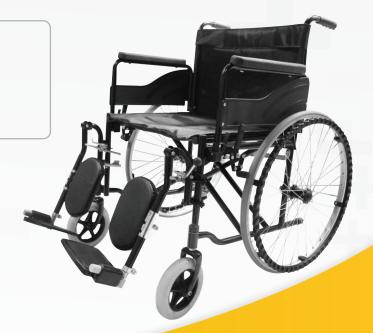

#### pM-WCH46 / pM-WCH52 | Wheelchair - Manuel

pM-WCH46 / pM-WCH52 Wheelchairs provide the user with comfort, confidence and freedom thanks to its easy handling.

- Elevating arm rest
- 2 Foot rest
- 3 Adjustable and removable leg rest
- Optional: Standard seat (46 cm, pM-WCH46)
   Wide seat (52 cm, pM-WCH52)

#### pM-WCH | Wheelchair - Manuel

This wheelchair gives you freedom and makes your life easier. It is easy-to-use and comfortable.

- 1 Foldable chassis
- 2 Leather seat and backrest cushion
- 3 Steel body