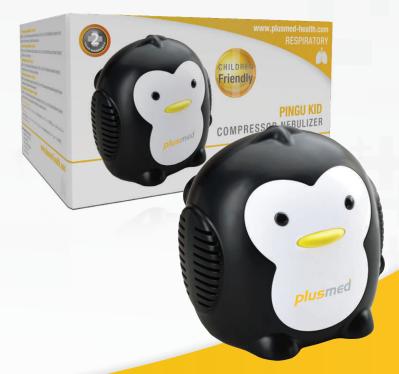

#### PINGU KID | Compressor Nebulizer

PinguKid Nebulizer is designed especially for kids and offers the opportunity of a comfortable treatment in a fun and playful environment.

- Special design for kids
- 2 Small particle size
- 3 Quiet Operation
- 4 Nebulizer kit, mouthpiece